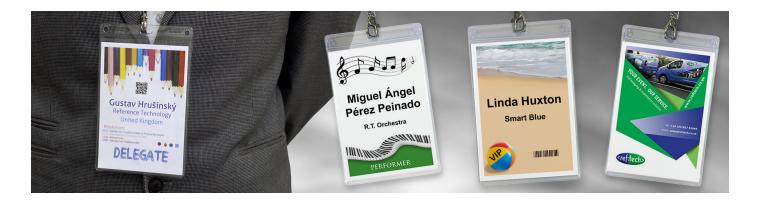

## **A6 Paper Badge**

## **Design Guidelines**

The artwork size for A6 paper badges is 138 mm high x 95 mm wide.

When printed the badges will have an additional 5mm white border around the artwork.

There is no need to add bleed to the artwork.

If barcodes are going to be printed on the badge please leave a white area (or pale tint of colour) in the artwork at least 47 mm wide x 20 mm high to print the barcodes in.

The badges go in plastic wallets so there is no need to leave room for a hole.